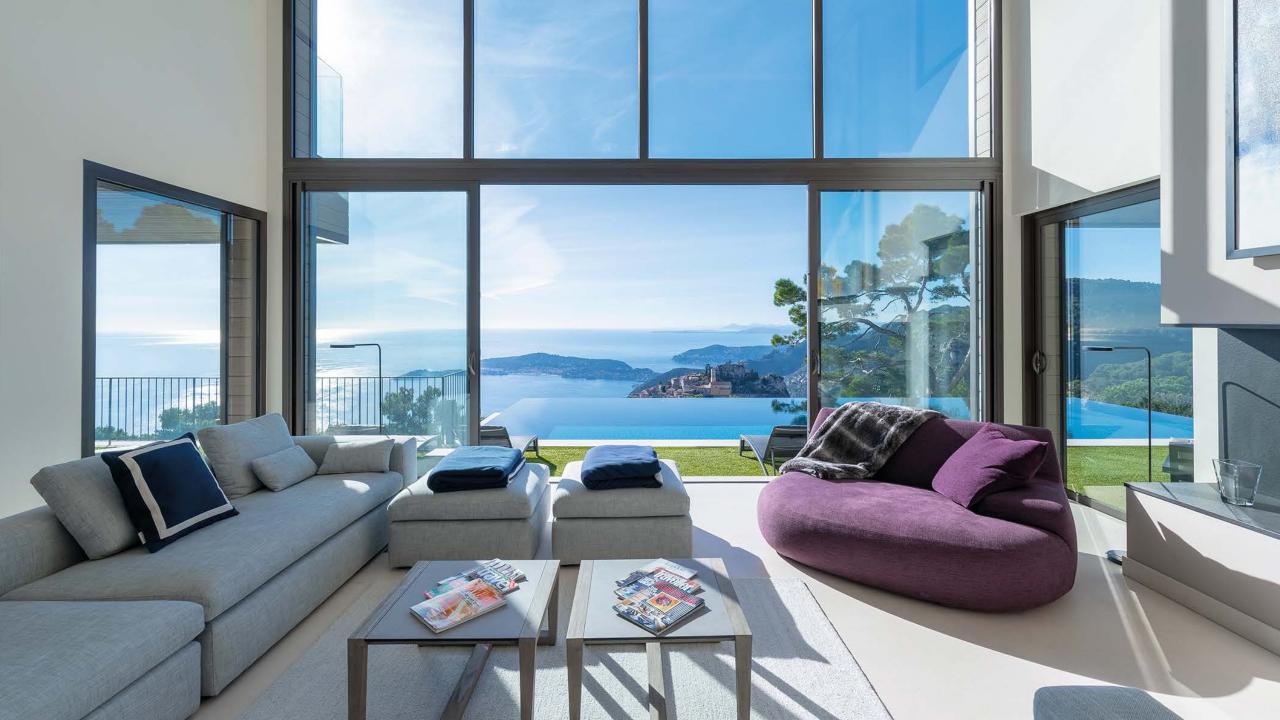

## **Home Details**

A contemporary cliff-top villa overlooking the French Riviera perched on a picturesque hillside promontory. This sleek villa offers guests 360-degree views of the surrounding landscape, Saint Jean Cap Ferrat peninsula, the medieval village of Èze, and the glistening Mediterranean Sea.

## **Key Amenities**

- Heated infinity pool
- Panoramic views
- Contemporary interiors
- Open-plan living
- Jacuzzi
- Home gym
- Multiple garden terraces
- Fireplace

€5,145 - €9,875 / NIGHT

14 night minimum stay