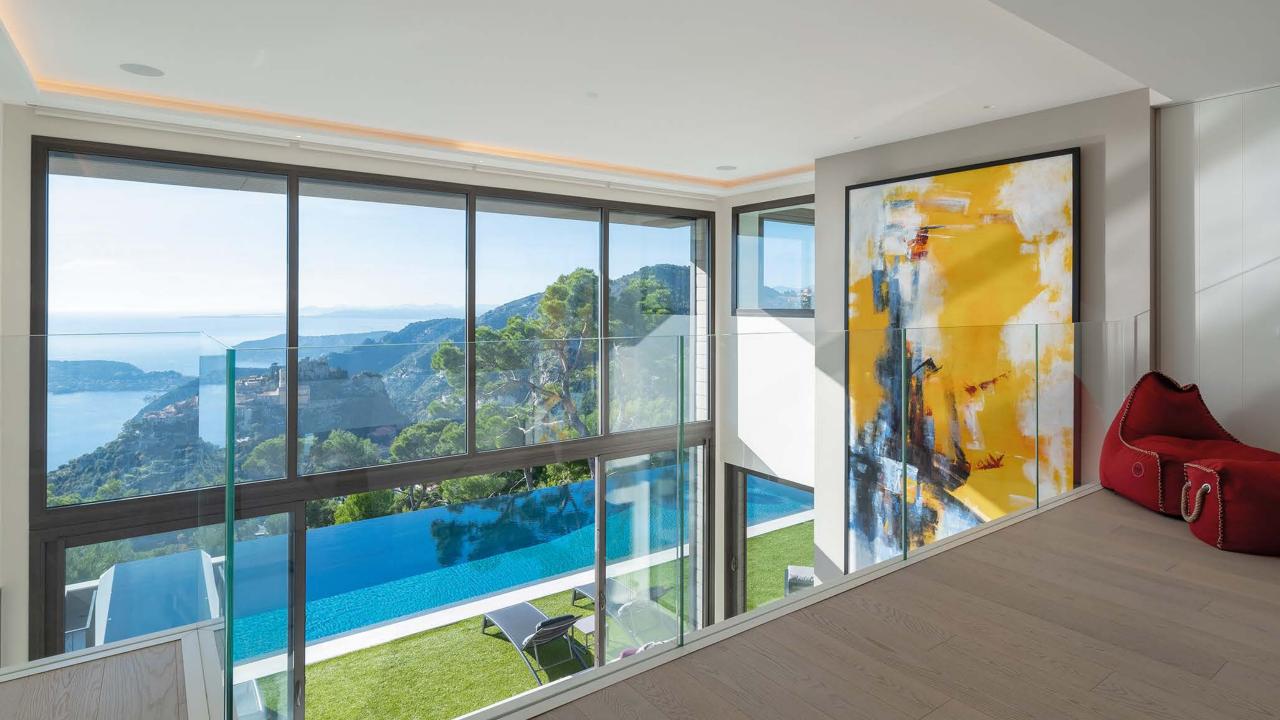

## **Home Details**

A contemporary cliff-top villa overlooking the French Riviera perched on a picturesque hillside promontory. This sleek villa offers guests 360-degree views of the surrounding landscape, Saint Jean Cap Ferrat peninsula, the medieval village of Èze, and the glistening Mediterranean Sea.

## **Key Amenities**

- Heated infinity pool
- Panoramic views
- Contemporary interiors
- Open-plan living
- Jacuzzi
- Home gym
- Multiple garden terraces
- Fireplace

€5,145 - €9,875 / NIGHT

14 night minimum stay