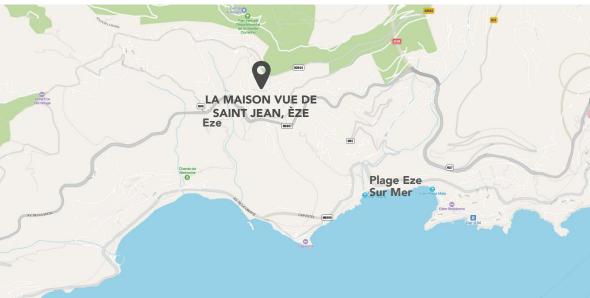

#### Location

- Èze, South of France
- Nice airport 35 minute drive

## **Location Details**

There are several beaches within a close drive from the villa, including Èze-sur-Mer Strand (6 km), and Plage Mala (6 km).

Monaco is just a 15 minute drive away and offers historical sights, world class shopping, fine dining, May Formula One Grand Prix and September Yacht Show. The beautiful seafront town of Cap d'Ail can also be found in a 15 minute drive.

The villa overlooks the historic hilltop village of Eze, wellknown for its spectacular views and impressive architecture. The town also offers a wide variety of cuisine and shopping.

- Nearest Airport: Nice 35 minute drive (20km)
- Distance to Nice: 30 minute drive (13km)