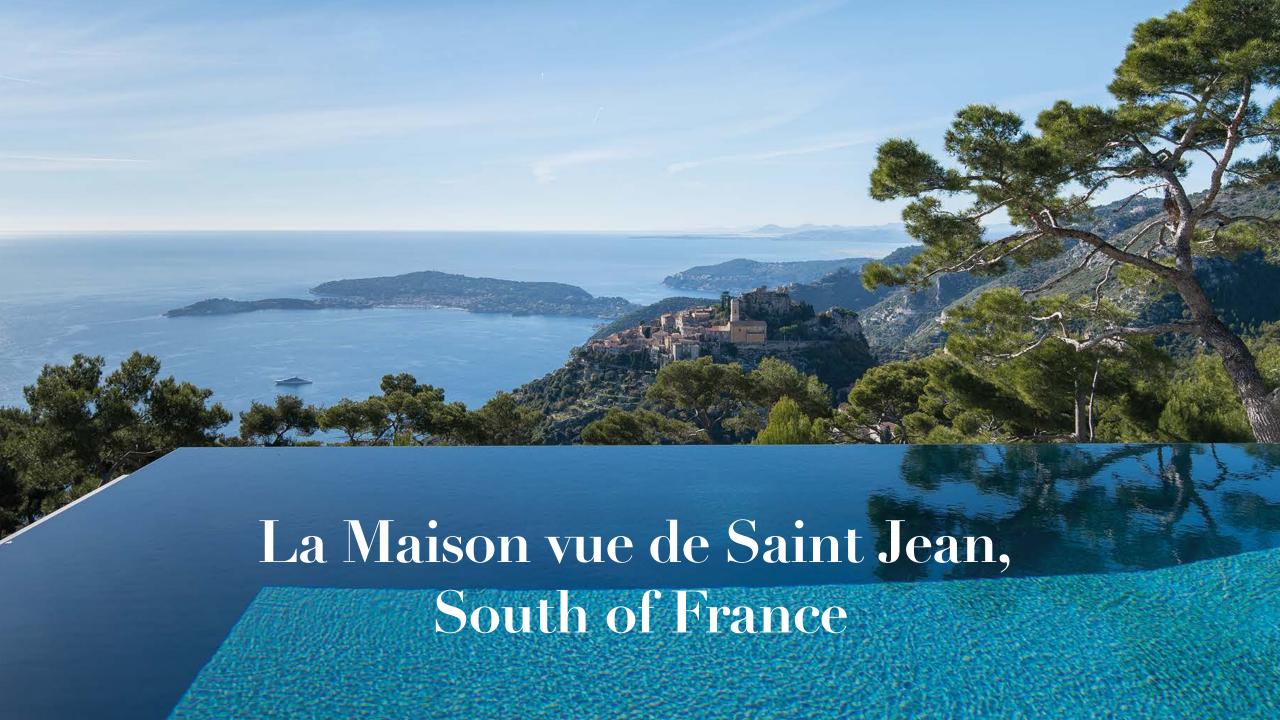

## **Home Details**

A contemporary cliff-top villa overlooking the French Riviera perched on a picturesque hillside promontory. This sleek villa offers guests 360-degree views of the surrounding landscape, Saint Jean Cap Ferrat peninsula, the medieval village of Èze, and the glistening Mediterranean Sea.

#### Location

- Èze, South of France
- Nice airport 35 minute drive