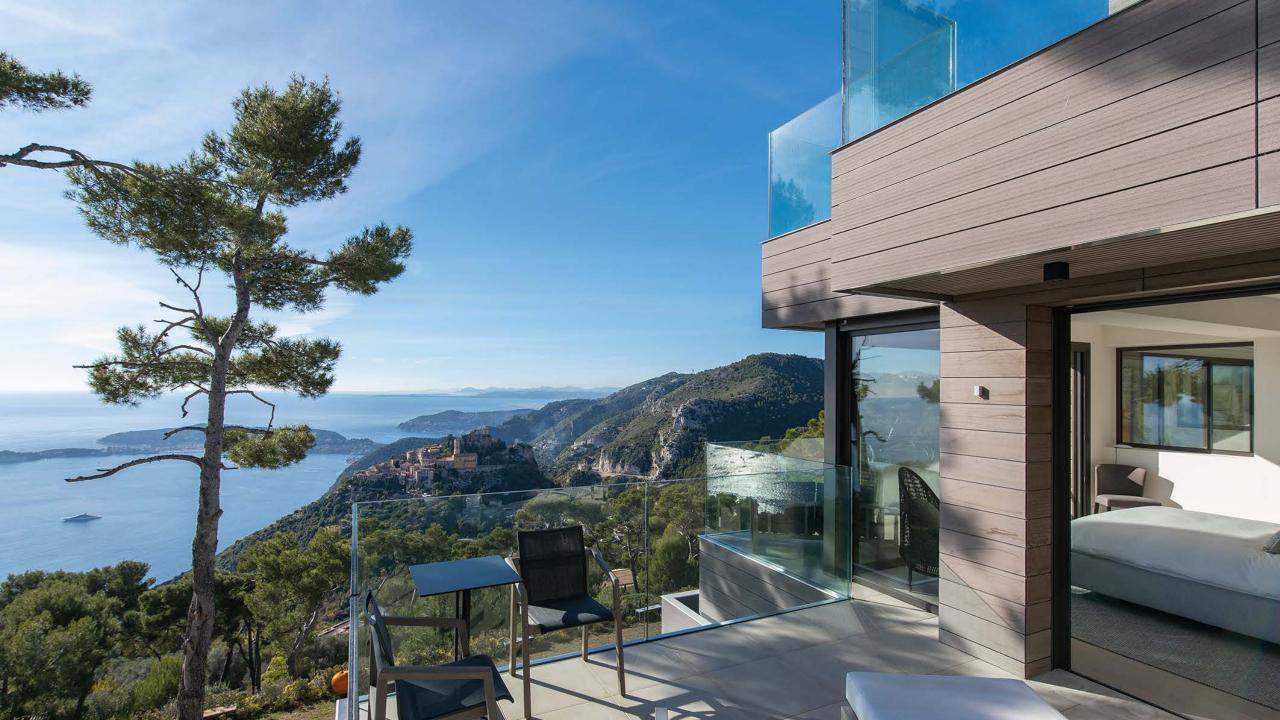

## **Home Details**

A contemporary cliff-top villa overlooking the French Riviera perched on a picturesque hillside promontory. This sleek villa offers guests 360-degree views of the surrounding landscape, Saint Jean Cap Ferrat peninsula, the medieval village of Èze, and the glistening Mediterranean Sea.

## **Key Amenities**

- Heated infinity pool
- Panoramic views
- Contemporary interiors
- Open-plan living
- Jacuzzi
- Home gym
- Multiple garden terraces
- Fireplace

€5,145 - €9,875 / NIGHT

14 night minimum stay