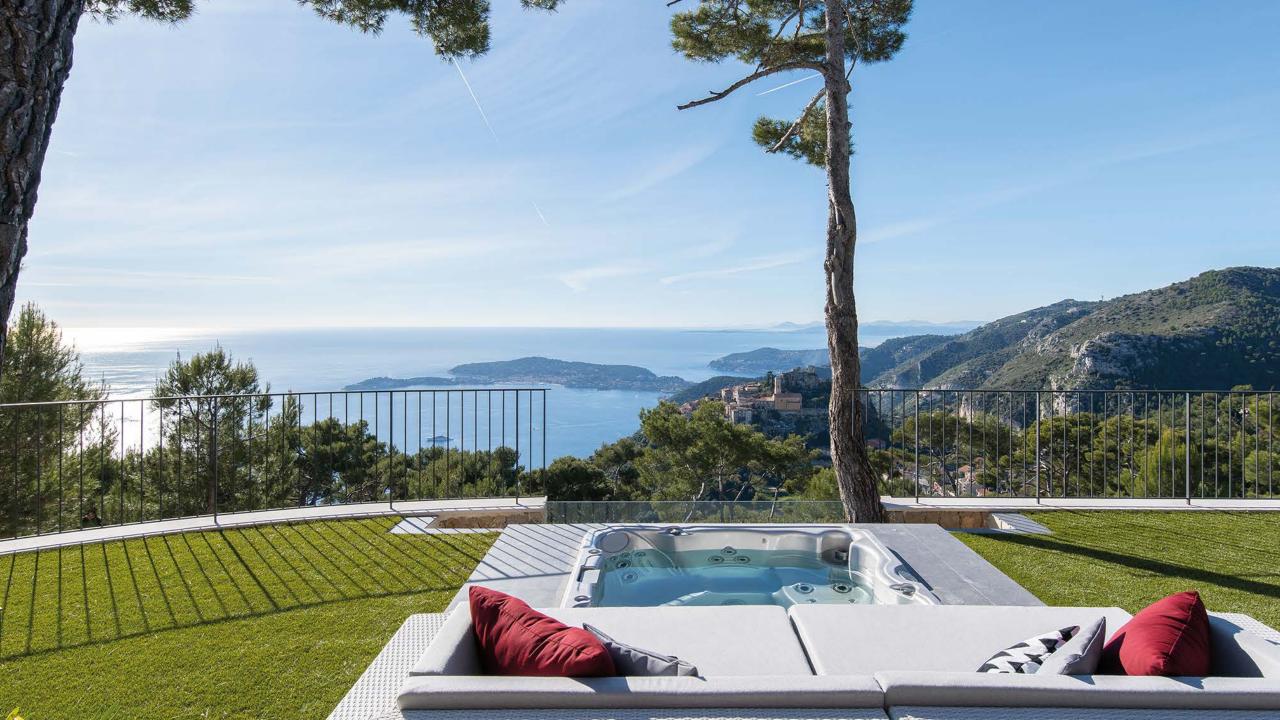

## **Home Details**

A contemporary cliff-top villa overlooking the French Riviera perched on a picturesque hillside promontory. This sleek villa offers guests 360-degree views of the surrounding landscape, Saint Jean Cap Ferrat peninsula, the medieval village of Èze, and the glistening Mediterranean Sea.

## **Key Amenities**

- Heated infinity pool
- Panoramic views
- Contemporary interiors
- Open-plan living
- Jacuzzi
- Home gym
- Multiple garden terraces
- Fireplace

€5,145 - €9,875 / NIGHT

14 night minimum stay