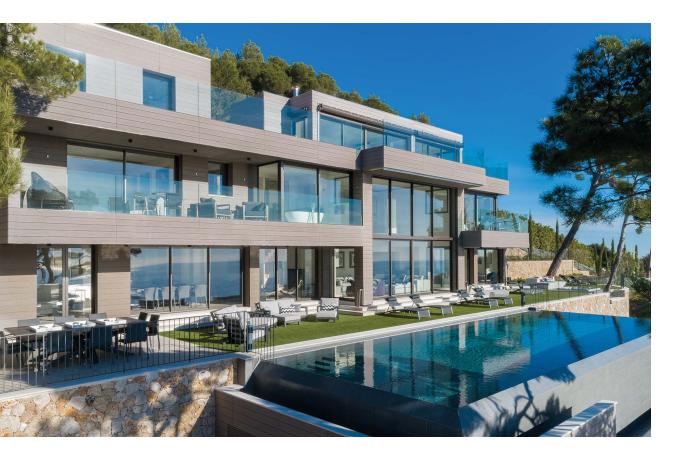

## **Home Details**

A contemporary cliff-top villa overlooking the French Riviera perched on a picturesque hillside promontory. This sleek villa offers guests 360-degree views of the surrounding landscape, Saint Jean Cap Ferrat peninsula, the medieval village of Èze, and the glistening Mediterranean Sea.

## **Key Amenities**

- Heated infinity pool
- Panoramic views
- Contemporary interiors
- Open-plan living
- Jacuzzi
- Home gym
- Multiple garden terraces
- Fireplace

€5,145 - €9,875 / NIGHT

14 night minimum stay