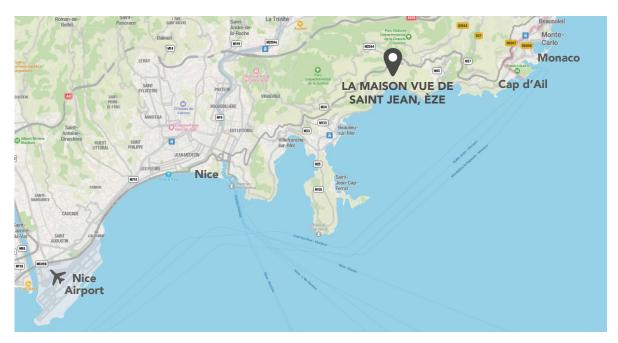

#### Location

- Èze, South of France
- Nice airport 35 minute drive

## **Location Details**

There are several beaches within a close drive from the villa, including Èze-sur-Mer Strand (6 km), and Plage Mala (6 km).

Monaco is just a 15 minute drive away and offers historical sights, world class shopping, fine dining, May Formula One Grand Prix and September Yacht Show. The beautiful seafront town of Cap d'Ail can also be found in a 15 minute drive.

The villa overlooks the historic hilltop village of Eze, wellknown for its spectacular views and impressive architecture. The town also offers a wide variety of cuisine and shopping.

- Nearest Airport: Nice 35 minute drive (20km)
- Distance to Nice: 30 minute drive (13km)