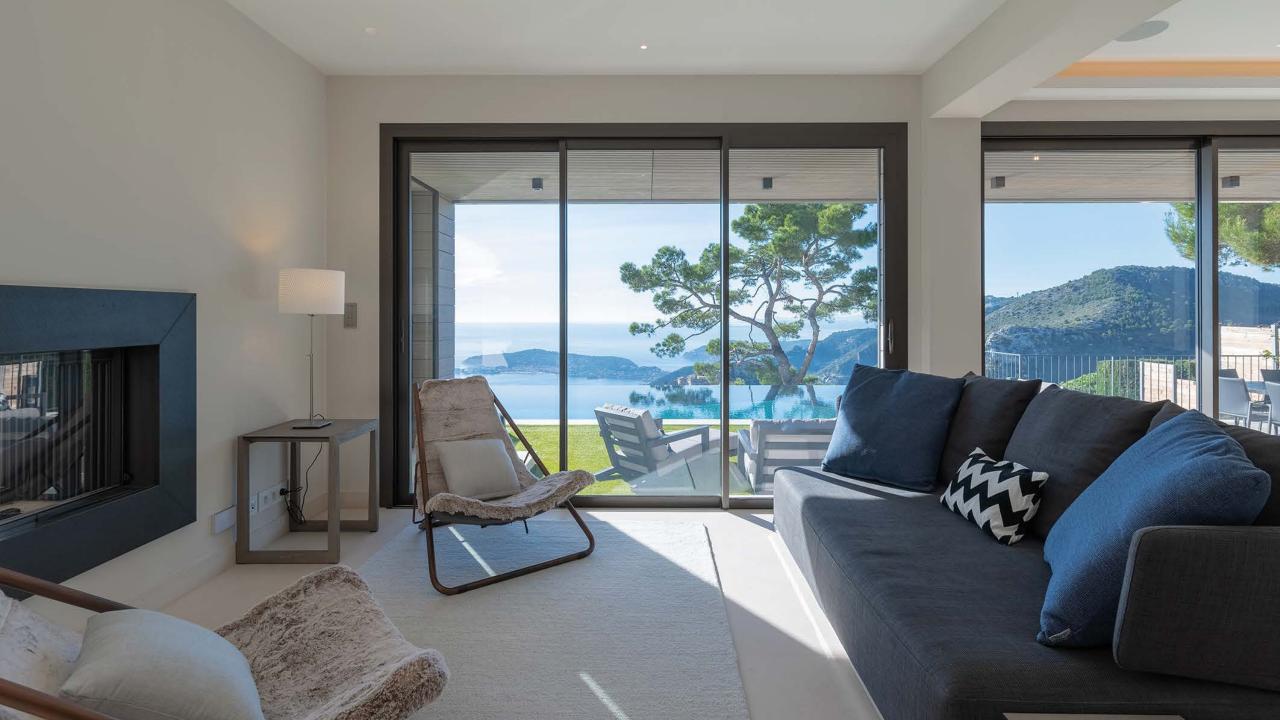

## **Home Details**

A contemporary cliff-top villa overlooking the French Riviera perched on a picturesque hillside promontory. This sleek villa offers guests 360-degree views of the surrounding landscape, Saint Jean Cap Ferrat peninsula, the medieval village of Èze, and the glistening Mediterranean Sea.

## **Key Amenities**

- Heated infinity pool
- Panoramic views
- Contemporary interiors
- Open-plan living
- Jacuzzi
- Home gym
- Multiple garden terraces
- Fireplace

€5,145 - €9,875 / NIGHT

14 night minimum stay