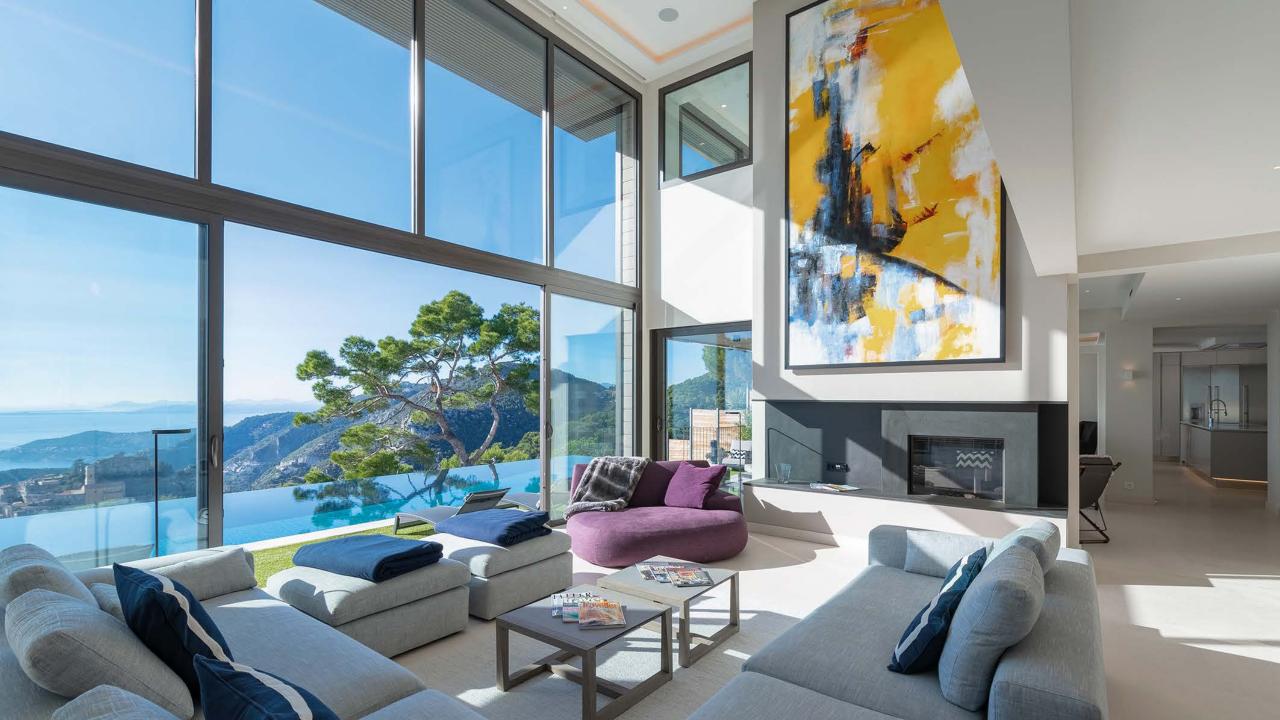

## **Home Details**

A contemporary cliff-top villa overlooking the French Riviera perched on a picturesque hillside promontory. This sleek villa offers guests 360-degree views of the surrounding landscape, Saint Jean Cap Ferrat peninsula, the medieval village of Èze, and the glistening Mediterranean Sea.

## **Key Amenities**

- Heated infinity pool
- Panoramic views
- Contemporary interiors
- Open-plan living
- Jacuzzi
- Home gym
- Multiple garden terraces
- Fireplace

€5,145 - €9,875 / NIGHT

14 night minimum stay