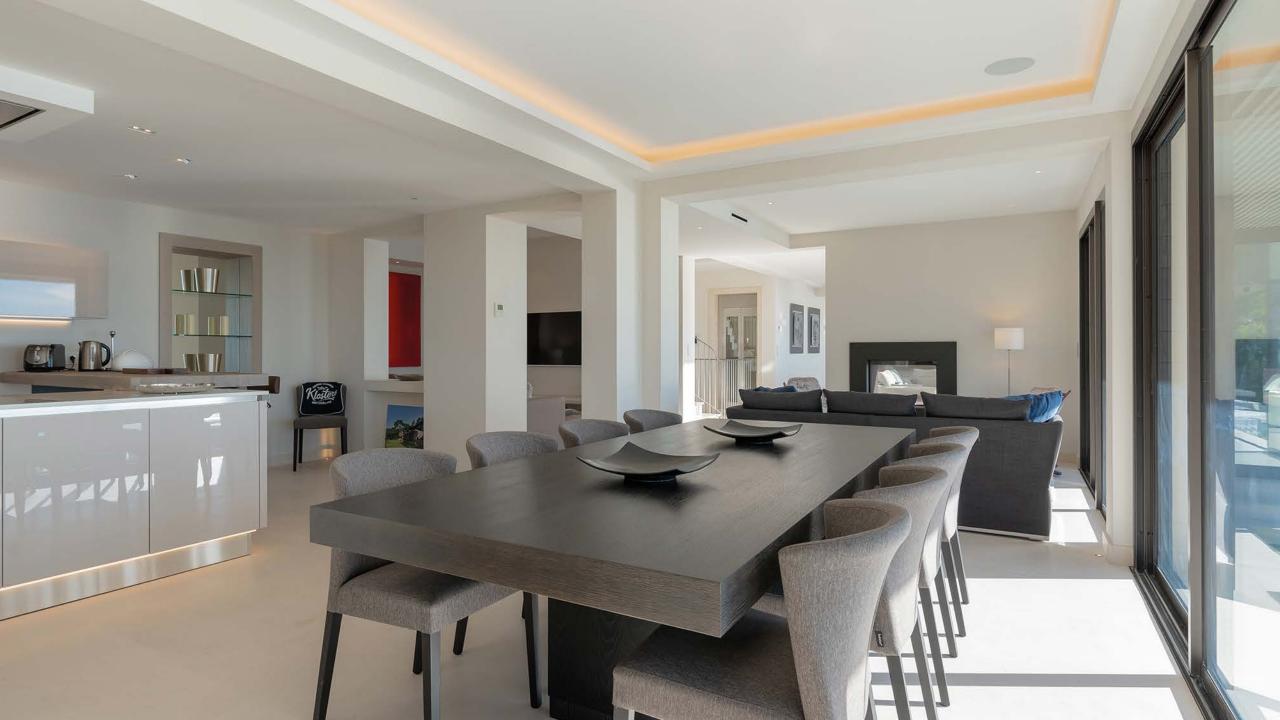

## **Home Details**

A contemporary cliff-top villa overlooking the French Riviera perched on a picturesque hillside promontory. This sleek villa offers guests 360-degree views of the surrounding landscape, Saint Jean Cap Ferrat peninsula, the medieval village of Èze, and the glistening Mediterranean Sea.

## **Key Amenities**

- Heated infinity pool
- Panoramic views
- Contemporary interiors
- Open-plan living
- Jacuzzi
- Home gym
- Multiple garden terraces
- Fireplace

€5,145 - €9,875 / NIGHT

14 night minimum stay